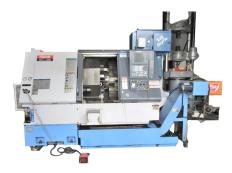

Mazak SQT 18MY (C & Y axis)

Capacity: Barfeed 63mm dia. -Chucking: 250 mm dia.

Mazak SQT 15MA (C axis)

Mazak SQT 15MB (C axis)

Capacity: Barfeed 51mm dia. -Chucking: 200 mm dia.