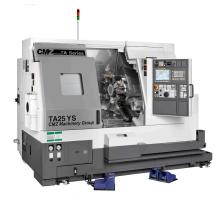

## **CNC VERTICAL MACHINING CENTRES**

BROTHER TC-32BN QT - High Speed Twin Pallet.

Capacity: X = 550, Y =400mm, Z = 415mm

5-Axis Nikken Rotary Head on Pallet 1 4-Axis Nikken Trunnion on Pallet 2

Doosan Mynx 5400 Heavy Duty Capacity: X = 1020, Y with 4th Axis Head

= 540mm, Z = 530mm

Hurco VMX50T VMC

Capacity: X = 1270, Y = 660mm, Z = 610mm

HAAS VFOE VMC with 4th Axis Head

Capacity: X = 762, Y =406mm, Z = 508mm

Hardinge VMC 1000 II with 5-Axis Nikken Head